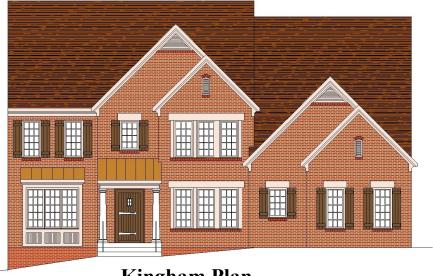

## **Boone Homes**

of Roanoke

Kingham Plan

English Country Architecture
6874 Fairway Ridge Road — Lot # 03

- Five Bedrooms
- Spacious Owner's Suite
- 4.5 Bathrooms

- 4372 Square Feet
- Three Car —Side Entry Garage
- Bonus Recreation Room and Bedroom in Basement