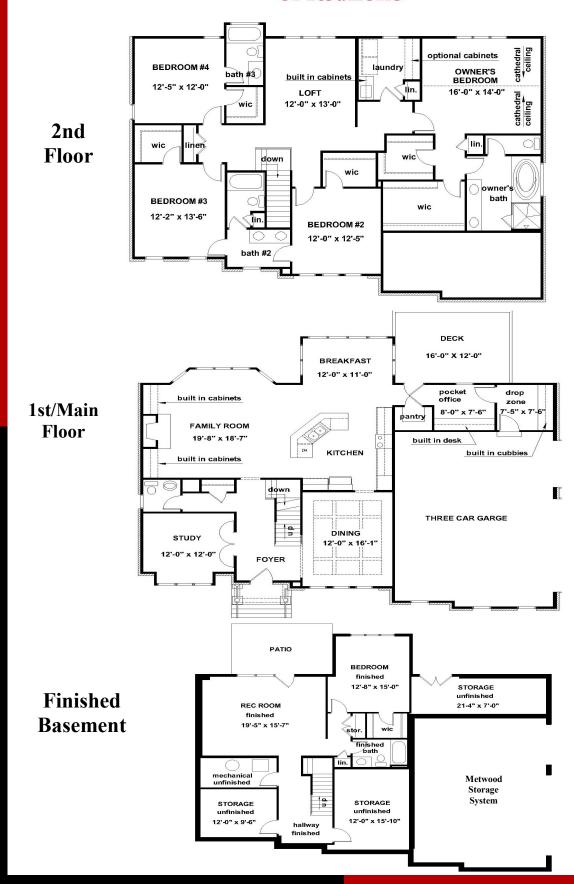

## **Boone Homes**

of Roanoke

Kingham Plan

English Country Architecture
6874 Fairway Ridge Road — Lot # 03

- Five Bedrooms
- Spacious Owner's Suite
- 4.5 Bathrooms

- 4372 Square Feet
- Three Car —Side Entry Garage
- Bonus Recreation Room and Bedroom in Basement