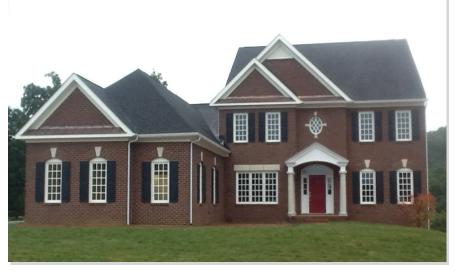

### **Wellington III**

6885 Fairway Ridge Road — Lot # 73

- Gourmet Kitchen with Oven Tower
- W/ Butler's Pantry and Walk In Pantry
- Private Study or Living Room
- 4556 Square Feet

- Upstairs Loft
- Raised Windows to Capture View
- Owner's Suite with Spacious Baths and Dressing Areas