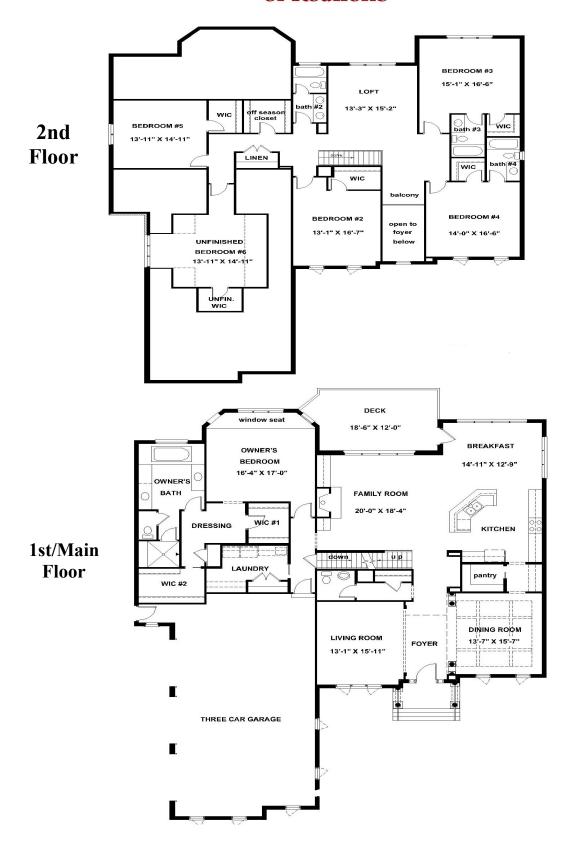

### **Wellington III**

6885 Fairway Ridge Road — Lot # 73

- Gourmet Kitchen with Oven Tower
- W/ Butler's Pantry and Walk In Pantry
- Private Study or Living Room
- 4556 Square Feet

- Upstairs Loft
- Raised Windows to Capture View
- Owner's Suite with Spacious Baths and Dressing Areas